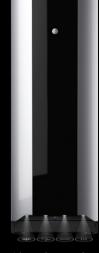

## Patented, projection technology.

Elevating the simple task of pouring a glass of water, patented SensorBeam® technology uses advanced projection mapping to illuminate dispense controls onto any floor surface. Powered by bright, low-power LEDs, SensorBeam® is energy efficient and will work on any surface. Effortless and elegant, simply place your foot over an illuminated button and fill your glass as if by magic. Patent no. GB2609293.

## Completely touch-free dispense.

Designed for the ultimate in hygiene, SensorBeam® offers completely touch-free dispense for floor standing coolers. Compatible with the E-series, there are no pedals or buttons to touch or clean, just the beautiful simplicity of illuminated controls. Ideal for busy communal areas, or where hygiene is paramount, SensorBeam® provides safe and hygienic access to water within hospitals, workplaces and education environments.