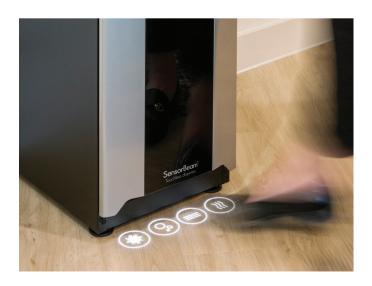

## Patented, projection technology.

Elevating the simple task of pouring a glass of water, patented SensorBeam® technology uses advanced projection mapping to illuminate dispense controls onto any floor surface. Powered by bright, low-power LEDs, SensorBeam® is energy efficient and will work on any surface. Effortless and elegant, simply place your foot over an illuminated button and fill your glass as if by magic. Patent no. GB2609293.

## Completely touch-free dispense.

Designed for the ultimate in hygiene, SensorBeam® offers completely touch-free dispense for floor standing coolers. Compatible with the E-series, there are no pedals or buttons to touch or clean, just the beautiful simplicity of illuminated controls. Ideal for busy communal areas, or where hygiene is paramount, SensorBeam® provides safe and hygienic access to water within hospitals, workplaces and education environments.