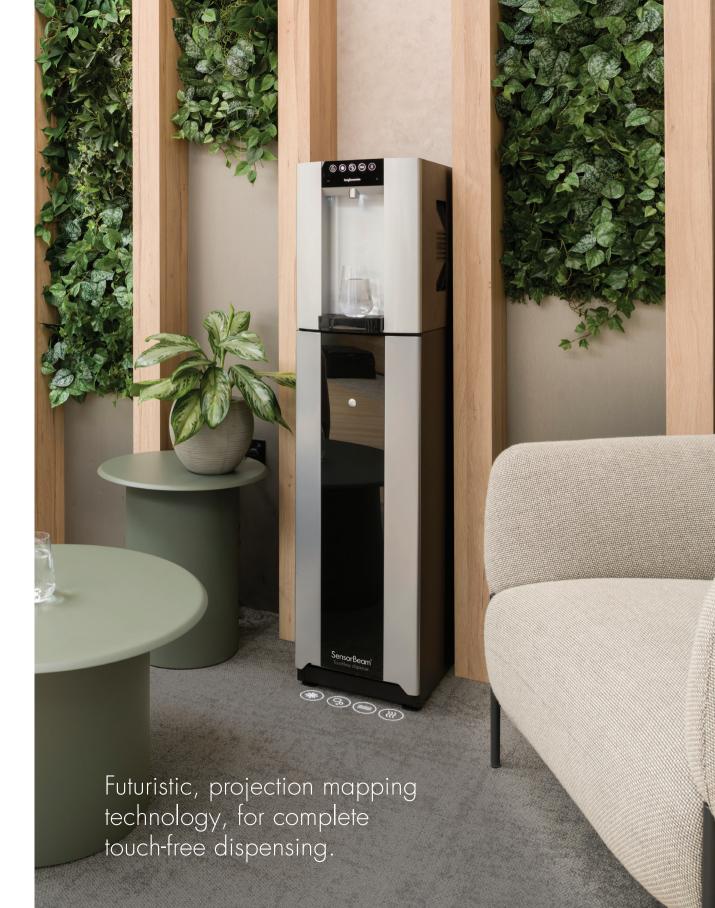

# SensorBeam<sup>®</sup>

Hygienic, completely touch-free dispense with unique projection mapping technology.

A revolutionary floor standing base cabinet which elevates your water dispenser into a state-of-the-art interactive, sensory experience.

## Patented, projection technology.

Elevating the simple task of pouring a glass of water, patented SensorBeam® technology uses advanced projection mapping to illuminate dispense controls onto any floor surface. Powered by bright, low-power LEDs, SensorBeam® is energy efficient and will work on any surface. Effortless and elegant, simply place your foot over an illuminated button and fill your glass as if by magic. Patent no. GB2609293.

## Completely touch-free dispense.

Designed for the ultimate in hygiene, SensorBeam® offers completely touch-free dispense for floor standing coolers. Compatible with the E-series, there are no pedals or buttons to touch or clean, just the beautiful simplicity of illuminated controls. Ideal for busy communal areas, or where hygiene is paramount, SensorBeam® provides safe and hygienic access to water within hospitals, workplaces and education environments.