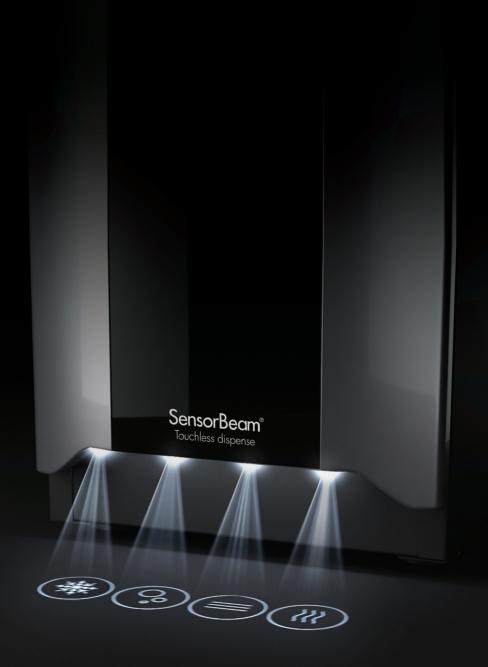

SensorBeam®

Projection touchless dispense.

## Patented, projection technology.

Elevating the simple task of pouring a glass of water, patented SensorBeam® technology uses advanced projection mapping to illuminate dispense controls onto any floor surface. Powered by bright, low-power LEDs, SensorBeam® is energy efficient and will work on any surface. Effortless and elegant, simply place your foot over an illuminated button and fill your glass as if by magic. Patent no. GB2609293.

## Completely touch-free dispense.

Designed for the ultimate in hygiene, SensorBeam® offers completely touch-free dispense for floor standing coolers. Compatible with the E-series, there are no pedals or buttons to touch or clean, just the beautiful simplicity of illuminated controls. Ideal for busy communal areas, or where hygiene is paramount, SensorBeam® provides safe and hygienic access to water within hospitals, workplaces and education environments.